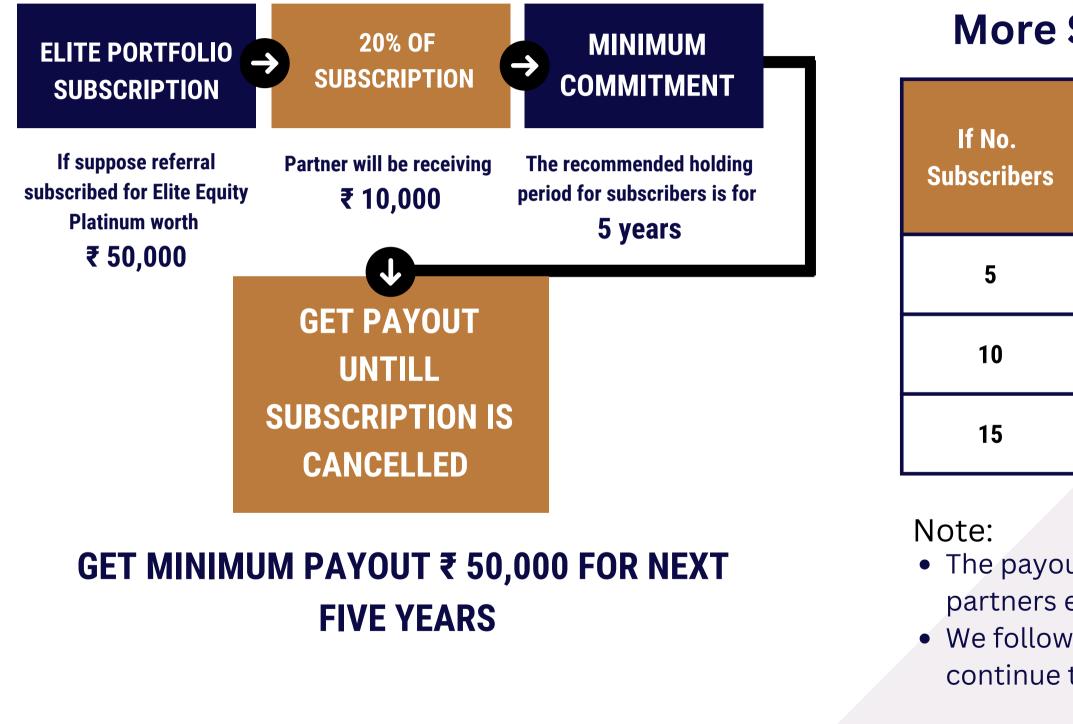

## HERE IS HOW OUR PAYOUT WORKS

#### **More Subscribers more payouts**

| Payout Per<br>Subscriber | Total Annual<br>Payout For<br>First Year | Total Payout<br>For Next 5<br>Years |
|--------------------------|------------------------------------------|-------------------------------------|
| ₹10,000                  | ₹50,000                                  | ₹2,50,000                           |
| ₹10,000                  | ₹1,00,000                                | ₹5,00,000                           |
| ₹10,000                  | ₹1,50,000                                | ₹7,50,000                           |

• The payout percentage will be decided based on partners experience.

• We follow 15 days payout cycle and payouts will continue till the client is associated with us.